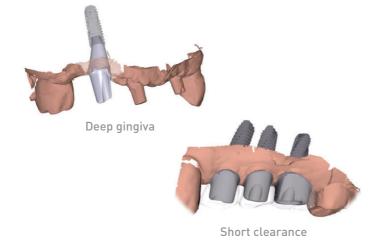

#### 3) Precision demanding anterior cases

4) Cases difficult for pre-fabricated abutments