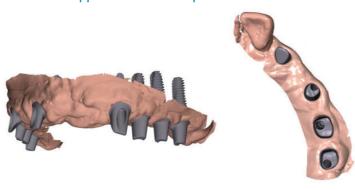

#### 1) Implant placed in difficult position and anglulation for restoration.

Position & angle error

2) Multi-unit case which demands stable support and uniform path.

One unit full mouth case

Unilateral multiple case