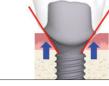

# Choosing the emergence profile

Three different emergence profiles are available with consideration to the treatment plan. Note: with larger emergence width, crown looks more natural. However, it may cause blanching and difficulties in engaging SMART Abutment if initial emergence width is small.

Type 1 Following the soft tissue contour

Type 2 Slight modification.

Ideal emergence profile. Blanching may occur Re-contouring

If larger emergence profile is chosen, engaging larger healing abutment will be beneficial during restoration.