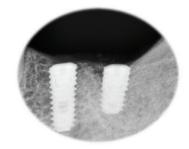

# 5. Process overview

Fixture level impression

Working model

3D Scanning of the working model

3D Scanned image

Smart design

Fabricated SMART Abutment

Transfer jig