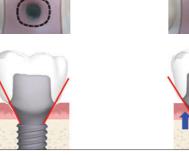

# Choosing the emergence profile

Three different emergence profiles are available with consideration to the treatment plan. Note: with larger emergence width, crown looks more natural. However, it may cause blanching and difficulties in engaging SMART Abutment if initial emergence width is small.

Type 1 Following the soft tissue contour

Type 2 Slight modification.

Ideal emergence profile. Blanching may occur Re-contouring

If larger emergence profile is chosen, engaging larger healing abutment will be beneficial during restoration.