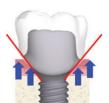

#### 2. Indication

SMART Abutment restored by cement retained method and is ideal choice for many different clinical situations.

• Can be angulated up to 30.

#### 1) Implant placed in difficult position and anglulation for restoration.

Position & angle error

2) Multi-unit case which demands stable support and uniform path.

One unit full mouth case

Unilateral multiple case