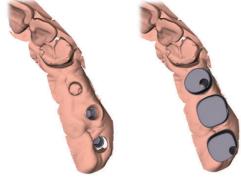

# Choosing the emergence profile

Three different emergence profiles are available with consideration to the treatment plan. Note: with larger emergence width, crown looks more natural. However, it may cause blanching and difficulties in engaging SMART Abutment if initial emergence width is small.

Type 1 Following the soft tissue contour

Type 2 Slight modification.

Ideal emergence profile. Blanching may occur Re-contouring

If larger emergence profile is chosen, engaging larger healing abutment will be beneficial during restoration.