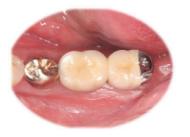

#### 2. Indication

SMART Abutment restored by cement retained method and is ideal choice for many different clinical situations.

• Can be angulated up to 30.

#### 1) Implant placed in difficult position and anglulation for restoration.

Position & angle error

2) Multi-unit case which demands stable support and uniform path.

One unit full mouth case

Unilateral multiple case

#### 3) Precision demanding anterior cases

4) Cases difficult for pre-fabricated abutments